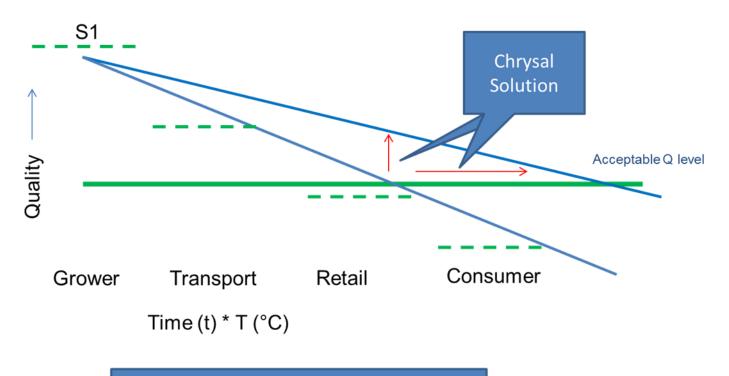

#### From a quality perspective

Quality = (S)tart Q - t (Days) \* T (°C)

#### Plant Waste in Retail

- o Ornamental level
  - Leaves and flowers start wilting
  - Leaf yellowing & necrosis starts
  - Bud and leaf drop
- Sales level
  - Display will not be attractive anymore
  - Sales stagnation > more waste
  - Margin decreases
  - Low margin leads to a increased sales price