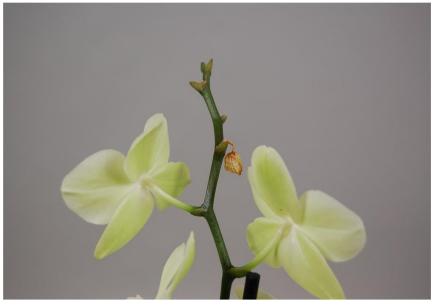

### When does a plant produce Ethylene?

- Normal aging process
- Under stressful circumstances >± 5 days dark
- External circumstances

Phalaenopsis 'Yellow MT Amadeus'

Control

7 days transport phase (dark, 20°C)

**Chrysal Ethylene Buster** 

Reduced flower bud abscission  $\rightarrow$  More flowers!

Test set up Phalaenopsis- Chrysal Ethylene Buster- Ethylene:

Results:

- within 9 days first bud abortion is visible without ethylene
- within 2 days first bud abortion is visible with ethylene
- Chrysal Ethylene Buster can prevent
  - bud abortion when ethylene is near
  - $\succ$  elongate the period till first bud abortion is visible.