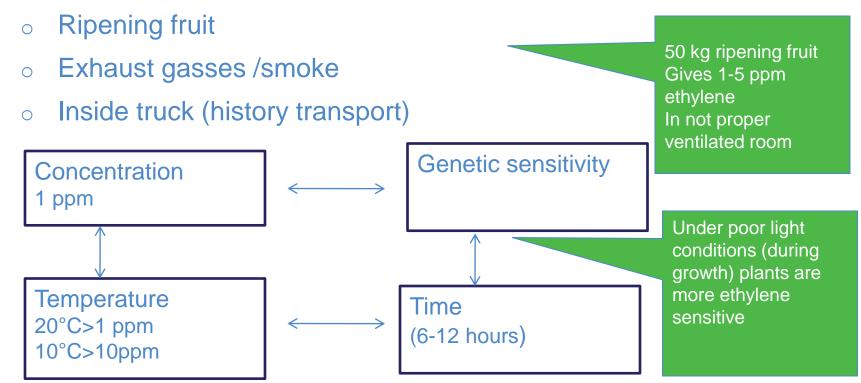

### When does a plant produce Ethylene?

- Normal aging process
- Under stressful circumstances >± 5 days dark
- External circumstances

Phalaenopsis 'Yellow MT Amadeus'

Control

7 days transport phase (dark, 20°C)