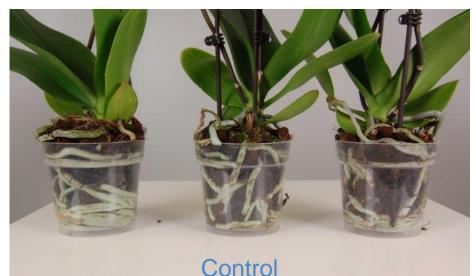

### When does a plant produce Ethylene?

- Normal aging process
- Under stressful circumstances >± 5 days dark
- External circumstances

Phalaenopsis 'Yellow MT Amadeus'

Control

7 days transport phase (dark, 20°C)