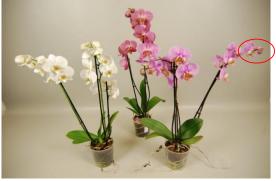

### When does a plant produce Ethylene?

- Normal aging process
- Under stressful circumstances >± 5 days dark
- External circumstances

Phalaenopsis 'Yellow MT Amadeus'

Control

7 days transport phase (dark, 20°C)