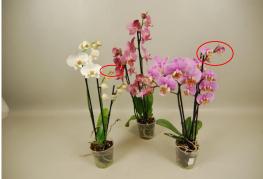

**Chrysal Ethylene Buster** 

Reduced flower bud abscission  $\rightarrow$  More flowers!

Test set up Phalaenopsis- Chrysal Ethylene Buster- Ethylene:

Results:

- within 9 days first bud abortion is visible without ethylene
- within 2 days first bud abortion is visible with ethylene
- Chrysal Ethylene Buster can prevent
  - bud abortion when ethylene is near
  - $\succ$  elongate the period till first bud abortion is visible.

Test with ethylene: 7 days after treatment

Test set up Phalaenopsis

Chrysal Ethylene Buster-Cold period- Transporttime:

- A short cold period during transport (<4 hr) is responsible for bud abortion in retail.
- Six days of transport causes more plants with bud abortion than three days of transport (the VBN protocol is 7 days of transport).
- After 3 days in retail the first serious bud abortion was seen in the treatment with a cold period and 6 days transport.
- Chrysal Ethylene Buster can prevent bud abortion caused by a cold period and/or dark transport.