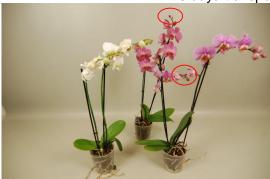

### When does a plant produce Ethylene?

- Normal aging process
- Under stressful circumstances >± 5 days dark
- External circumstances

Phalaenopsis 'Yellow MT Amadeus'

Control

7 days transport phase (dark, 20°C)

**Chrysal Ethylene Buster** 

Reduced flower bud abscission  $\rightarrow$  More flowers!

Test set up Phalaenopsis- Chrysal Ethylene Buster- Ethylene:

Results:

- within 9 days first bud abortion is visible without ethylene
- within 2 days first bud abortion is visible with ethylene
- Chrysal Ethylene Buster can prevent
  - bud abortion when ethylene is near
  - $\succ$  elongate the period till first bud abortion is visible.

Test with ethylene: 7 days after treatment

Test set up Phalaenopsis

Chrysal Ethylene Buster-Cold period- Transporttime:

- A short cold period during transport (<4 hr) is responsible for bud abortion in retail.
- Six days of transport causes more plants with bud abortion than three days of transport (the VBN protocol is 7 days of transport).
- After 3 days in retail the first serious bud abortion was seen in the treatment with a cold period and 6 days transport.
- Chrysal Ethylene Buster can prevent bud abortion caused by a cold period and/or dark transport.