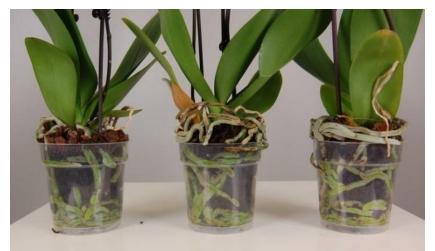

#### **Chrysal Aqua Pad - Test Results**

- At start plants were totally saturated with water
- Added Ø 8 cm Aqua Pad + 70 ml water
- Results after two weeks retail with Chrysal Aqua Pad
  - Still humid substrate
  - > No dehydration in roots visible
  - > No root problems of too much water