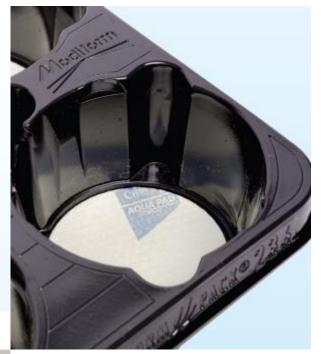

**Chrysal Aqua Pad** 

#### **Product Range**

- o Size
- o Shape
- Water capacity
- o Layers
- Packaging
- Application

pot size: 6-14 cm

round /square/ rectangle

350 g/m<sup>2</sup> / 800 g/m<sup>2</sup>

single / wrapped

loose / stacked