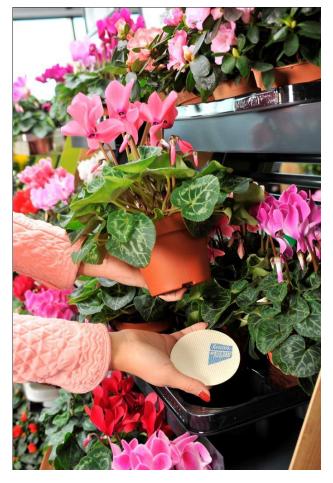

#### **Chrysal Aqua Pad - Test Results**

- At start plants were totally saturated with water
- Added Ø 8 cm Aqua Pad + 70 ml water
- Results after two weeks retail with Chrysal Aqua Pad
  - Still humid substrate
  - > No dehydration in roots visible
  - > No root problems of too much water