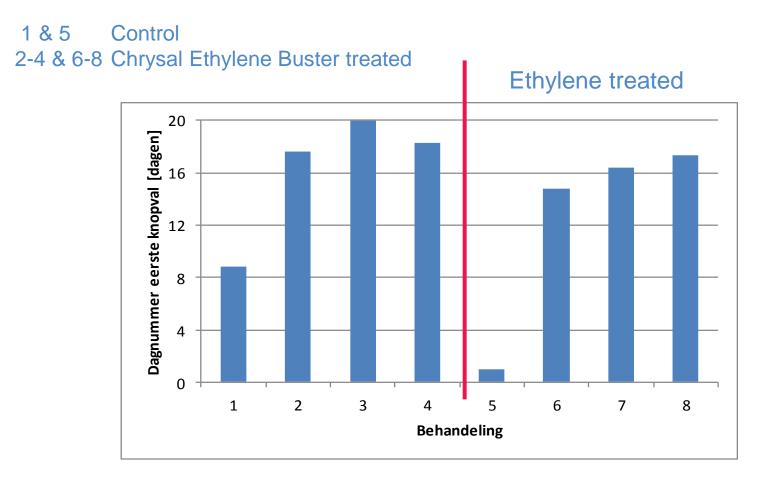

**Chrysal Ethylene Buster** 

Reduced flower bud abscission  $\rightarrow$  More flowers!

Test set up Phalaenopsis- Chrysal Ethylene Buster- Ethylene:

Results:

- within 9 days first bud abortion is visible without ethylene
- within 2 days first bud abortion is visible with ethylene
- Chrysal Ethylene Buster can prevent
  - bud abortion when ethylene is near
  - $\succ$  elongate the period till first bud abortion is visible.