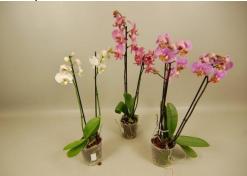

### When does a plant produce Ethylene?

- Normal aging process
- Under stressful circumstances >± 5 days dark
- External circumstances

Phalaenopsis 'Yellow MT Amadeus'

Control

7 days transport phase (dark, 20°C)

**Chrysal Ethylene Buster** 

Reduced flower bud abscission  $\rightarrow$  More flowers!

Test set up Phalaenopsis- Chrysal Ethylene Buster- Ethylene:

Results:

- within 9 days first bud abortion is visible without ethylene
- within 2 days first bud abortion is visible with ethylene
- Chrysal Ethylene Buster can prevent
  - bud abortion when ethylene is near
  - $\succ$  elongate the period till first bud abortion is visible.